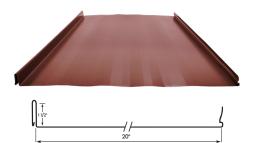

## **Everseam**®

**Coil** 24 Gauge 40" Grade 50 / 48" Grade 50 20" Grade 50 / 24" Grade 50

| PROFILE        | Everseam <sup>®</sup>      |                            |
|----------------|----------------------------|----------------------------|
| SERIES         | EVERSEAM24                 | COIL                       |
| GAUGE          | 24 Gauge                   | 24 Gauge                   |
| SUBSTRATE      | Galvalume or<br>Galvanized | Galvalume or<br>Galvanized |
| FILM INTEGRITY | 35 Years                   | 35 Years                   |
| FADE / CHALK   | 35 Years                   | 35 Years                   |
| PERFORMANCE    | UP TO<br>25 Years          | N/A                        |