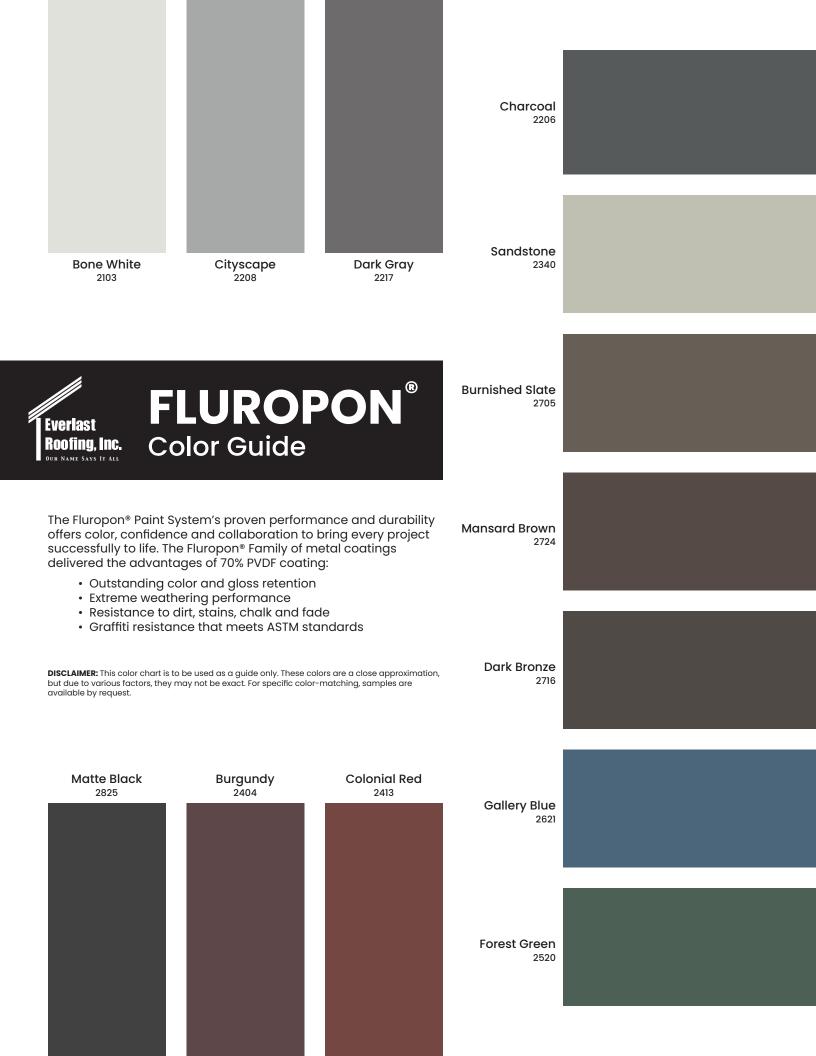

## **FLUROPON**<sup>®</sup> Paint System

## **Everseam**®



**Coil** 24 Gauge 40" Grade 50 / 48" Grade 50 20" Grade 50 / 24" Grade 50



| PROFILE        | Everseam <sup>®</sup>      |                            |
|----------------|----------------------------|----------------------------|
| SERIES         | EVERSEAM24                 | COIL                       |
| GAUGE          | 24 Gauge                   | 24 Gauge                   |
| SUBSTRATE      | Galvalume or<br>Galvanized | Galvalume or<br>Galvanized |
| FILM INTEGRITY | 35 Years                   | 35 Years                   |
| FADE / CHALK   | 35 Years                   | 35 Years                   |
| PERFORMANCE    | UP TO<br>25 Years          | N/A                        |

All profiles are available unpainted with